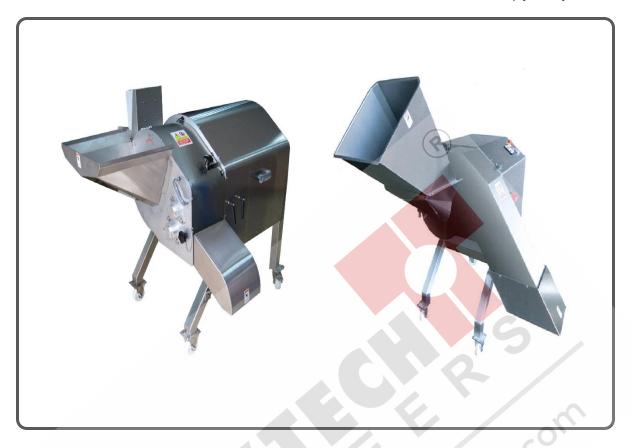

## **APPLICATION**

This high capacity Dicing machine is used in the online (continuous) vegetable processing lines. This machine is a 3 in 1 equipment which can Dice cube, shred and slice of root vegetables at the normal temperature. It can cut 8 to 25 mm Dice.

It can cut carrot, potato, onion, etc... into small cubes

| TECHNICLE SPECIFICATION |               |                    |                       |  |  |  |
|-------------------------|---------------|--------------------|-----------------------|--|--|--|
| 1                       | Model         | TJ- 1500           | TJ- 1500D             |  |  |  |
| 2                       | Unit Size     | 1370 X 1250 MM     | 1750 X 1250 X 1600 MM |  |  |  |
| 3                       | Capacity      | 1000~1100 KGHR     | 1800~2000 KGHR        |  |  |  |
| 4                       | Cutting Shape | 5~20 MM for option | 5~25 MM               |  |  |  |
| 5                       | Power         | 1.5 KW             | 1.5 KW                |  |  |  |
| 6                       | Voltage       | 380V / 50Hz / 3P   | 380V / 50Hz / 3P      |  |  |  |