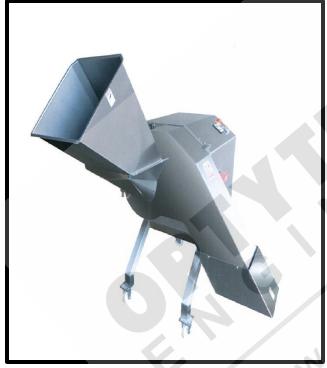

## **APPLICATION**

This high capacity Dicing machine is used in the online (continuous) vegetable processing lines. This machine is a 3 in 1 equipment which can Dice cube, shred and slice of root vegetables at the normal temperature. It can cut 8 to 25 mm Dice.

It can cut carrot, potato, onion, etc... into small cubes

| TECHNICLE SPECIFICATION |               |                    |                       |  |  |  |
|-------------------------|---------------|--------------------|-----------------------|--|--|--|
| 1                       | Model         | TJ- 1500           | TJ- 1500D             |  |  |  |
| 2                       | Unit Size     | 1370 X 1250 MM     | 1750 X 1250 X 1600 MM |  |  |  |
| 3                       | Capacity      | 1000~1100 KGHR     | 1800~2000 KGHR        |  |  |  |
| 4                       | Cutting Shape | 5~20 MM for option | 5~25 MM               |  |  |  |
| 5                       | Power         | 1.5 KW             | 1.5 KW                |  |  |  |
| 6                       | Voltage       | 380V / 50Hz / 3P   | 380V / 50Hz / 3P      |  |  |  |