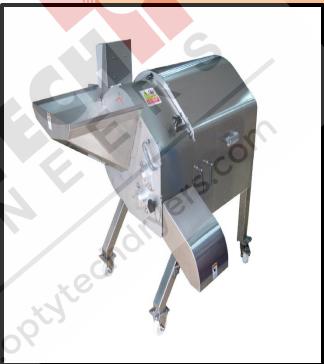

## **APPLICATION**

This high capacity Dicing machine is used in the online (continuous) vegetable processing lines. This machine is a 3 in 1 equipment which can Dice cube, shred and slice of root vegetables at the normal temperature. It can cut 8 to 25 mm Dice.

It can cut carrot, potato, onion, etc... into small cubes

| TECHNICLE SPECIFICATION |               |                    |                       |  |  |  |
|-------------------------|---------------|--------------------|-----------------------|--|--|--|
| 1                       | Model         | TJ- 1500           | TJ- 1500D             |  |  |  |
| 2                       | Unit Size     | 1370 X 1250 MM     | 1750 X 1250 X 1600 MM |  |  |  |
| 3                       | Capacity      | 1000~1100 KGHR     | 1800~2000 KGHR        |  |  |  |
| 4                       | Cutting Shape | 5~20 MM for option | 5~25 MM               |  |  |  |
| 5                       | Power         | 1.5 KW             | 1.5 KW                |  |  |  |
| 6                       | Voltage       | 380V / 50Hz / 3P   | 380V / 50Hz / 3P      |  |  |  |