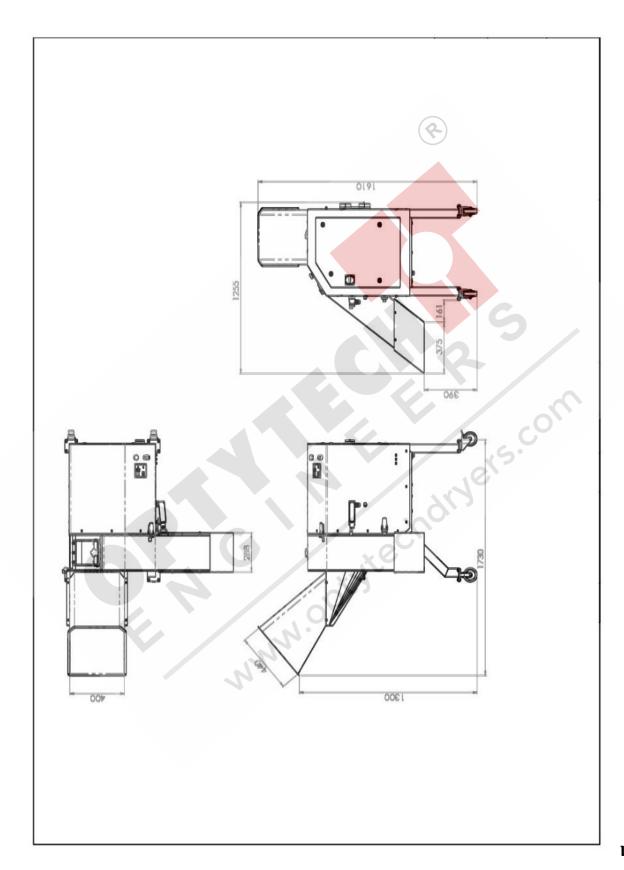

It can cut carrot, potato, onion, etc... into small cubes

| TECHNICLE SPECIFICATION |               |                    |                       |  |  |  |
|-------------------------|---------------|--------------------|-----------------------|--|--|--|
| 1                       | Model         | TJ- 1500           | TJ- 1500D             |  |  |  |
| 2                       | Unit Size     | 1370 X 1250 MM     | 1750 X 1250 X 1600 MM |  |  |  |
| 3                       | Capacity      | 1000~1100 KGHR     | 1800~2000 KGHR        |  |  |  |
| 4                       | Cutting Shape | 5~20 MM for option | 5~25 MM               |  |  |  |
| 5                       | Power         | 1.5 KW             | 1.5 KW                |  |  |  |
| 6                       | Voltage       | 380V / 50Hz / 3P   | 380V / 50Hz / 3P      |  |  |  |